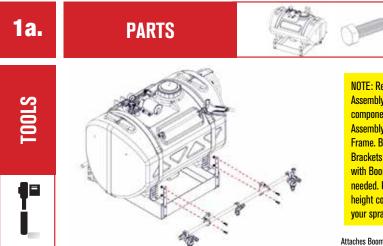

NOTE: Reference Boom Assembly Card for needed components to install Boom Assembly to 3-Point Mount Frame. Boom Upright Brackets that may come with Boom Assembly are not needed. Use your Tractor's height control to manage your spray height.

## Attaches Boom Assembly to 3-Point Mount

**3PT-AC** 

| ID | Part Number | Description                 | Qty |
|----|-------------|-----------------------------|-----|
| 1  | 152IP       | Implement Pin               | 2   |
| 2  | 31-100181   | 3-Point Rail                | 2   |
| 3  | 31-100182   | 3-Point Boom Mount          | 1   |
| 4  | 32-100079   | Frame, 3-Point Link         | 1   |
| 5  | 31-100187   | 3-Point Boom Bracket        | 2   |
| 6  | 33-100113   | Serrated Flange Nut 5/16-18 | 4   |
| 7  | 33-100116   | Bolt 5/16 - 18 x 1"         | 4   |
| 8  | 33-100133   | Nut 1/2 - 13                | 6   |
| 9  | 33-100134   | Lock Washer 1/2"            | 6   |
| 10 | 33-100136   | Nylon Lock Nut 3/8"         | 4   |
| 11 | 33-100177   | Bolt - 1/2-13 x 1.25"       | 6   |
| 12 | 33-200020   | Hex Bolt - 3/8-16 x 1"      | 4   |
| 13 | TD-150      | 1.5" Tie Down Clamp         | 4   |
| 14 | TDS1.5-55   | Tie Down Strap - 40 Gallon  | 2   |
|    | TDS1.5-67   | Tie Down Strap - 60 Gallon  |     |