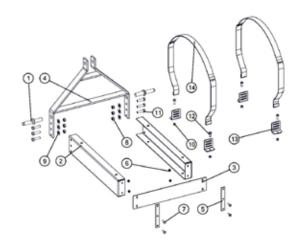

## Attaches Boom Assembly to 3-Point Mount

**3PT-AC** 

| ID | Part Number | Description                 | Qty |
|----|-------------|-----------------------------|-----|
| 1  | 152IP       | Implement Pin               | 2   |
| 2  | 31-100181   | 3-Point Rail                | 2   |
| 3  | 31-100182   | 3-Point Boom Mount          | 1   |
| 4  | 32-100079   | Frame, 3-Point Link         | 1   |
| 5  | 31-100187   | 3-Point Boom Bracket        | 2   |
| 6  | 33-100113   | Serrated Flange Nut 5/16-18 | 4   |
| 7  | 33-100116   | Bolt 5/16 - 18 x 1"         | 4   |
| 8  | 33-100133   | Nut 1/2 - 13                | 6   |
| 9  | 33-100134   | Lock Washer 1/2"            | 6   |
| 10 | 33-100136   | Nylon Lock Nut 3/8"         | 4   |
| 11 | 33-100177   | Bolt - 1/2-13 x 1.25"       | 6   |
| 12 | 33-200020   | Hex Bolt - 3/8-16 x 1"      | 4   |
| 13 | TD-150      | 1.5" Tie Down Clamp         | 4   |
| 14 | TDS1.5-55   | Tie Down Strap - 40 Gallon  | 2   |
|    | TDS1.5-67   | Tie Down Strap - 60 Gallon  |     |