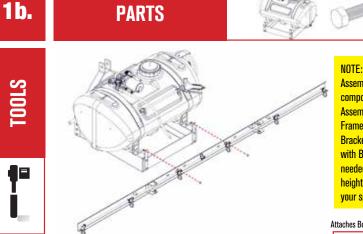

Attaches Boom Assembly to 3-Point Mount

Line up holes of the 620 Boom Assembly with the holes of the Boom Brackets on the rear of 3-Point Mount Frame.

Install with 2 Bolts and Flange Nuts from Boom Assembly. Tighten with a Socket Wrench.

NOTE: Reference Boom Assembly Card for needed components to install Boom Assembly to 3-Point Mount Frame. Boom Upright Brackets that may come with Boom Assembly are not needed. Use your Tractor's height control to manage your spray height.