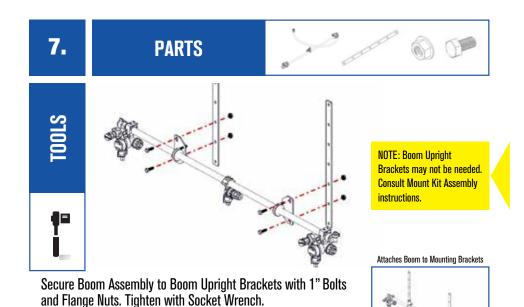

**PARTS** 

Use remaining 1" Bolts and Flange Nuts to install Boom Assembly

with Boom Upright Brackets to Mount Kit.

Locate Boom Hose and make sure there is a Washer in the end of Boom Cap.

Thread the Boom Hose to the Shut-Off Valve.