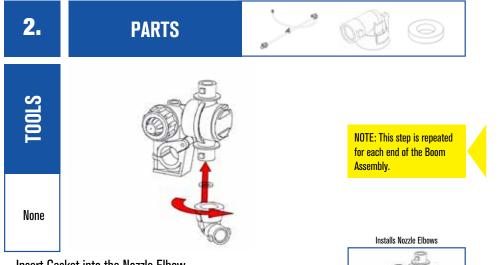

Insert Gasket into the Nozzle Elbow.

Push Nozzle Elbow onto one of the open Nozzle Assembly Ports and twist to lock.

TOOLS

None

Insert the U-Bolts through the holes in the Mounting Plates and

secure the Nuts with a Socket Wrench.