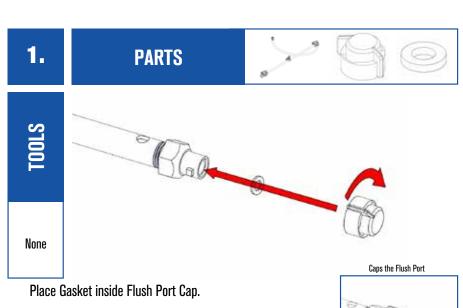

#### **NOTE:**

IF YOU PURCHASED A COMPLETED BROADCAST SPRAYER, FOLLOW THE SPOT SPRAYER MANUAL AND MOUNT KIT **ASSEMBLY INSTRUCTIONS BEFORE YOU COMPLETE BOOM ASSEMBLY STEPS.** 

Push onto end of Boom Assembly and twist to lock.