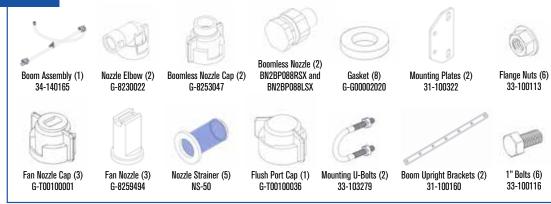

# INCLUDED COMPONENTS

### **TOOLS REQUIRED**



1/2" SOCKET WRENCH

#### **NOTE:**

IF YOU PURCHASED A COMPLETED BROADCAST SPRAYER, FOLLOW THE SPOT SPRAYER MANUAL AND MOUNT KIT **ASSEMBLY INSTRUCTIONS BEFORE YOU COMPLETE BOOM ASSEMBLY STEPS.** 

Push onto end of Boom Assembly and twist to lock.









Insert Gasket into the Nozzle Elbow.

Push Nozzle Elbow onto one of the open Nozzle Assembly Ports and twist to lock.

TOOLS

None





Insert the U-Bolts through the holes in the Mounting Plates and

secure the Nuts with a Socket Wrench.

**PARTS** 





Use remaining 1" Bolts and Flange Nuts to install Boom Assembly

with Boom Upright Brackets to Mount Kit.



Locate Boom Hose and make sure there is a Washer in the end of Boom Cap.

Thread the Boom Hose to the Shut-Off Valve.



#### T.

### **SSBK-PNB BOOM TROUBLESHOOTING**

| PROBLEM                 | CAUSE                              | SOLUTION                             |  |
|-------------------------|------------------------------------|--------------------------------------|--|
| Boom Doesn't Spray      | Bad Electrical Con