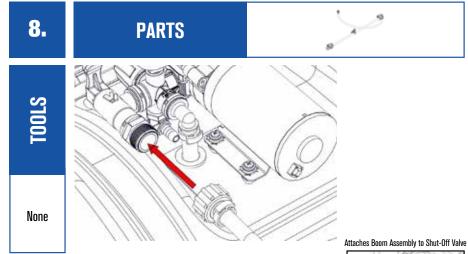

**PARTS** 

Use remaining 1" Bolts and Flange Nuts to install Boom Assembly

with Boom Upright Brackets to Mount Kit.

Locate Boom Hose and make sure there is a Washer in the end of Boom Cap.

Thread the Boom Hose to the Shut-Off Valve.