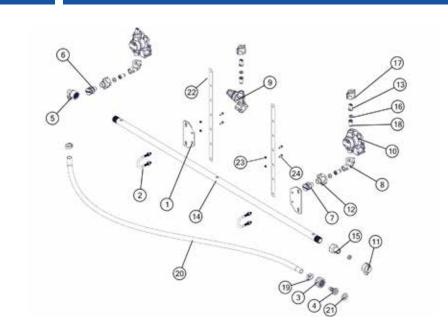

## **SSBK-PNB BREAKDOWN**

| ID | Part Number | Description                     | Qty |
|----|-------------|---------------------------------|-----|
| 1  | 31-100332   | Boom Mount Bracket              | 2   |
| 2  | 33-103279   | Mounting U-Bolts                | 2   |
| 3  | 3B34        | Swivel Nut - 3/4 FGHT           | 1   |
| 4  | 3C12        | Flat Seat Hose Barb - 3/8"      | 1   |
| 5  | 3EL12F      | Poly Elbow - 1/2" FPT x 1/2" HB | 1   |
| 6  | BN2BP088LSX | No-Boom Nozzle - 088 Left       | 1   |
| 7  | BN2BP088RSX | No-Boom Nozzle - 088 Right      | 1   |
| 8  | G-8230022   | Elbow - 90 Deg                  | 2   |
| 9  | G-8234007   | Hinged Nozzle Holder - 1/2"     | 1   |
| 10 | G-8244190   | Nozzle Body - Dual              | 2   |
| 11 | G-T00100036 | Flush Port Cap                  | 1   |
| 12 | G-8253047   | Boomless Nozzle Cap             | 2   |
| 13 | G-8259494   | Fan Nozzle                      | 3   |

| ID                                                   | Part Number | Description                           | Qty |  |
|------------------------------------------------------|-------------|---------------------------------------|-----|--|
| 14                                                   | G-8292017   | Stainless Wet Boom                    | 1   |  |
| 15                                                   | G-8294021   | Boom Flush Fitting                    | 1   |  |
| 16                                                   | G-G00002020 | Gasket                                | 8   |  |
| 17                                                   | G-T00100001 | Fan Nozzle Cap                        | 3   |  |
| 18                                                   | NS-50       | Nozzle Strainer                       | 5   |  |
| 19                                                   | SHC-H       | Snapper Hose Clamp - 3/4"             | 2   |  |
| 20                                                   | 33-103622-5 | Rubber Hose - 1/2" ID x 5', 13/16" OD | 1   |  |
| 21                                                   | W406V       | Washer - 1" OD x 3/4" ID              | 1   |  |
| 22                                                   | 31-100160*  | Boom Upright Brackets                 | 2   |  |
| 23                                                   | 33-100113   | Flange Nuts                           | 6   |  |
| 24                                                   | 33-100116   | Bolts - 1"                            | 6   |  |
| * Not included with some Complete Broadcast Sprayers |             |                                       |     |  |