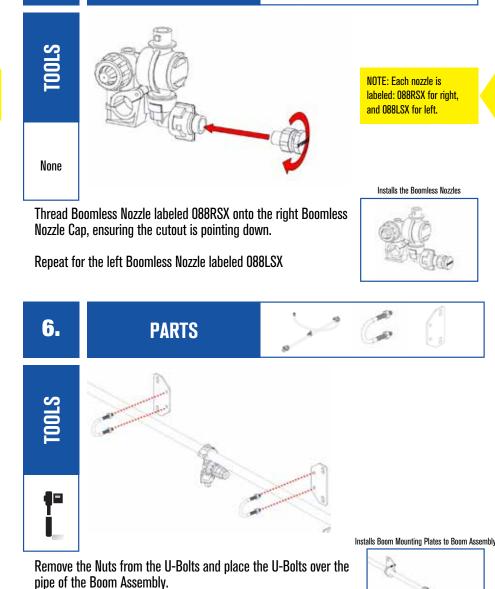

**PARTS** 

Use remaining 1" Bolts and Flange Nuts to install Boom Assembly

with Boom Upright Brackets to Mount Kit.

Locate Boom Hose and make sure there is a Washer in the end of Boom Cap.

Thread the Boom Hose to the Shut-Off Valve.