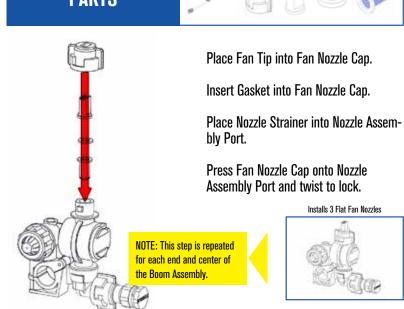

# INCLUDED COMPONENTS

### **TOOLS REQUIRED**



1/2" SOCKET WRENCH

#### **NOTE:**

IF YOU PURCHASED A COMPLETED BROADCAST SPRAYER, FOLLOW THE SPOT SPRAYER MANUAL AND MOUNT KIT **ASSEMBLY INSTRUCTIONS BEFORE YOU COMPLETE BOOM ASSEMBLY STEPS.** 

Push onto end of Boom Assembly and twist to lock.









Insert Gasket into the Nozzle Elbow.

Push Nozzle Elbow onto one of the open Nozzle Assembly Ports and twist to lock.

TOOLS

None





Insert the U-Bolts through the holes in the Mounting Plates and

secure the Nuts with a Socket Wrench.

**PARTS** 





Use remaining 1" Bolts and Flange Nuts to install Boom Assembly

with Boom Upright Brackets to Mount Kit.



Locate Boom Hose and make sure there is a Washer in the end of Boom Cap.

Thread the Boom Hose to the Shut-Off Valve.



#### T.

### **SSBK-PNB BOOM TROUBLESHOOTING**

| PROBLEM                 | CAUSE                              | SOLUTION                             |  |
|-------------------------|------------------------------------|--------------------------------------|--|
| Boom Doesn't Spray      | Bad Electrical Connection          | Check Battery Connections            |  |
|                         | Boom Shut-Off Valve                | Flip On Shut-Off Valve               |  |
| Irregular Spray Pattern | Clogged Strainer                   | Unclog Strainer