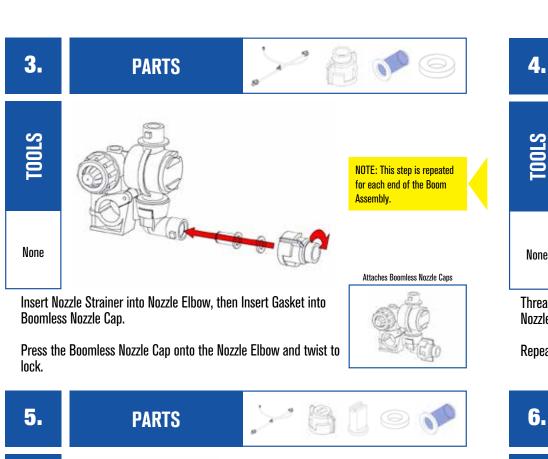

Insert Gasket into the Nozzle Elbow.

Push Nozzle Elbow onto one of the open Nozzle Assembly Ports and twist to lock.

TOOLS

None

Insert the U-Bolts through the holes in the Mounting Plates and

secure the Nuts with a Socket Wrench.