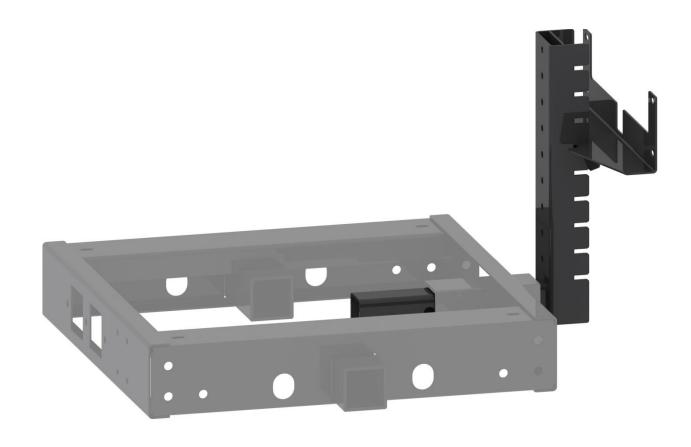

# **ASSEMBLY INSTRUCTIONS**

The Boom Mount Kit has been specifically designed to attach easily to the 40 and 60 Gallon Master Manufacturing Flex Frame. Please refer to the figures in this manual for reference to the following assembly instructions.

Figure 1
Insert the Carriage Bolt (33-100039) through the square hole on the Boom Mount and secure with the Push Nut (33-100041).

Figure 2
Insert the Boom Mount into the Receiver and secure with the Bent Pin (722HP) and Reusable Cotter Pin.

Figure 3
Optionally, you can use the Hitch
Extension (32-100108) when using the
boom mount on your Utility Vehicle.