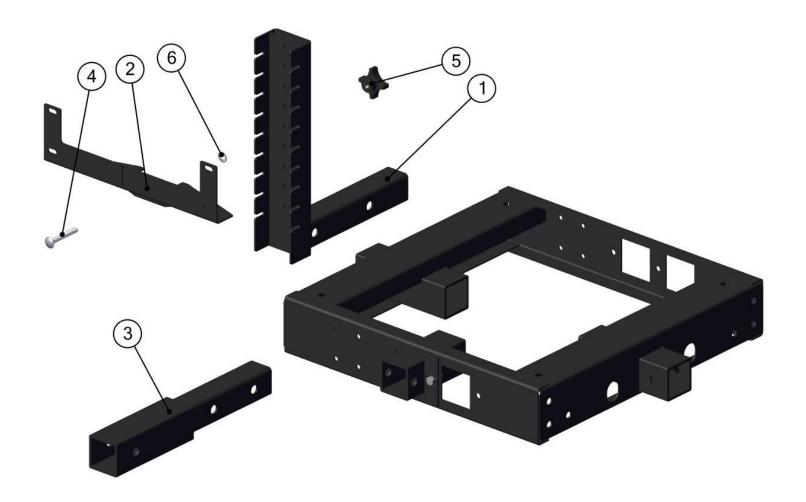

# **KIT CONTENTS**

| BOM ID | Name      | Description                        | Qty |
|--------|-----------|------------------------------------|-----|
| 1      | 32-100104 | QA Boom Post, Flex Frame, 40/60    | 1   |
| 2      | 32-100103 | Mount, Boom, Flex Frame, 40/60     | 1   |
| 3      | 32-100108 | Hitch Extension, Flex Frame, 40/60 | 1   |
| 4      | 33-100039 | Bolt, Carriage, 3/8-16 x 2.75"     | 1   |
| 5      | 33-100040 | Knob, 4-Arm, 3/8-16, Thru          | 1   |
| 6      | 33-100041 | 3/8 Push Nut                       | 1   |

# **ASSEMBLY INSTRUCTIONS**

The Boom Mount Kit has been specifically designed to attach easily to the 40 and 60 Gallon Master Manufacturing Flex Frame. Please refer to the figures in this manual for reference to the following assembly instructions.