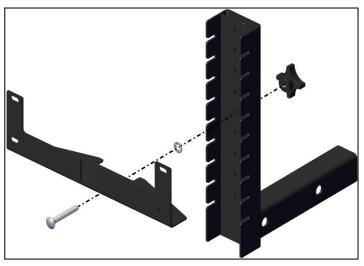

Figure 1
Insert the Carriage Bolt (33-100039) through the square hole on the Boom Mount and secure with the Push Nut (33-100041).

Figure 2
Insert the Boom Mount into the Receiver and secure with the Bent Pin (722HP) and Reusable Cotter Pin.