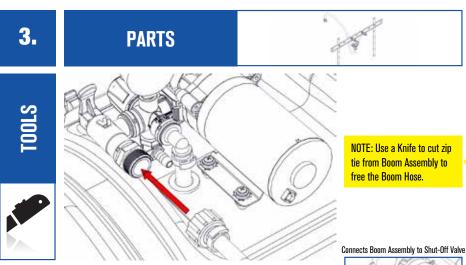

## HAVING TROUBLE? CALL SUPPORT AT: 320.340.6464

1

Locate Boom Hose and make sure there is Washer in the end of Boom Cap.

Thread the Boom Hose to the Shut-Off Valve.