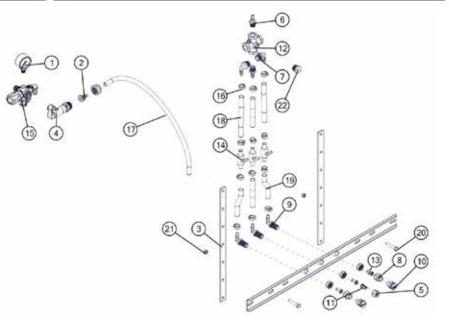

## SSBK-3TDNB BOOM BREAKDOWN

B.

| ID                              | Part Number                           | Description                           | Qty      | ID        | Part Number | Description                   |   |
|---------------------------------|---------------------------------------|---------------------------------------|----------|-----------|-------------|-------------------------------|---|
| 1                               | 1124DAB100                            | Pressure Gauge                        | 1        | 12        | GCR1214-BN  | Cross - 1/2" FNPT x 1/4" FNPT |   |
| 2                               | 3C38                                  | Flat Seat Hose Barb - 3/8"            | 1        | 13        | NS-50       | Nozzle Strainer - 50 Mesh     |   |
| 3                               | 31-100160                             | Boom Upright Brackets                 | 2        | 14        | PBV-38HB    | Ball Valve - 3/8" HB          |   |
| 4                               | 34-140161                             | Shut-Off Valve                        | 1        | 15        | 33-140158   | Pressure Regulator Assembly   |   |
| 5                               | 38207                                 | Nozzle Nut - 11/16" FPS               | 1        | 16        | SHC-F       | Snapper Hose Clamps - 3/8"    |   |
| 6                               | 3A1238                                | Straight Fitting - 1/2" MPT x 3/8" HB | 2        | 17        |             |                               |   |
| 7                               | 3EL1238                               | Elbow - 1/2" MPT x 3/8" HB            | 2        | 18        | 33-103153   | Rubber Hose - 3/8"            |   |
| 8                               | 3NF1614                               | Coupling - 1/4" FPS x 11/16" FPT      | 2        | 19        | 1           |                               |   |
| 9                               | 3NTL38-C                              | Straight Elbow - 11/16"MPS x 3/8" HB  | 3        | 20        | 33-100116   | Bolts - 1"                    |   |
| 10 BN2BP088RSX &<br>BN2BP088LSX | Left & Right Roomless Nozzle - 2 2GPM | 2                                     | 21       | 33-100113 | Flange Nuts |                               |   |
|                                 | BN2BP088LSX                           |                                       | <u> </u> | 22        | 3F14        | Hex Plug - 1/4" MPT           |   |
| 11                              | DF3.0                                 | Gray Deflector Nozzle                 | 1        |           | 1           | 1                             | _ |