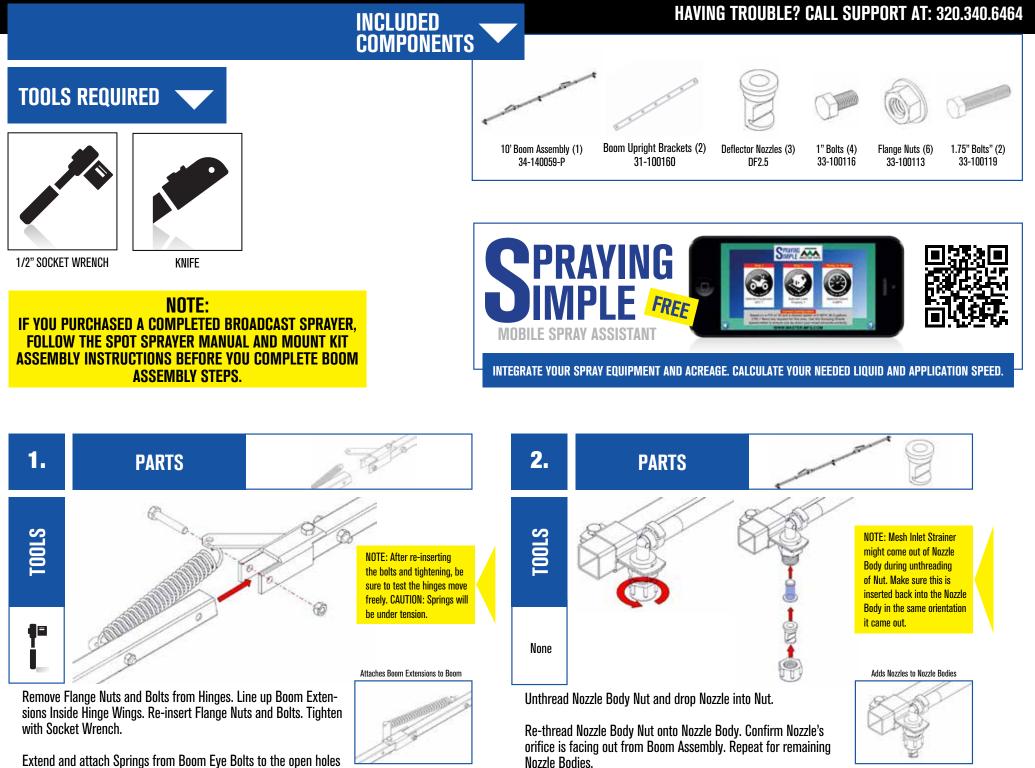

on the upright portion of hinges.

## HAVING TROUBLE? CALL SUPPORT AT: 320.340.6464



## SSBK-10FB BOOM TROUBLESHOOTING

**10B-AC** 

| PROBLEM                 | CAUSE                              | SOLUTION                             |
|-------------------------|------------------------------------|--------------------------------------|
| Boom Doesn't Spray      | Bad Electrical Connection          | Check Battery Connections            |
|                         | Boom Shut-Off Valve                | Flip On Shut-Off Valve               |
| Irregular Spray Pattern | Clogged Strainer                   | Unclog Strainer                      |
|                         | Pinched Or Clogged Hose            | Unpinch or Unclog Hose               |
|                         | Clogged Noz