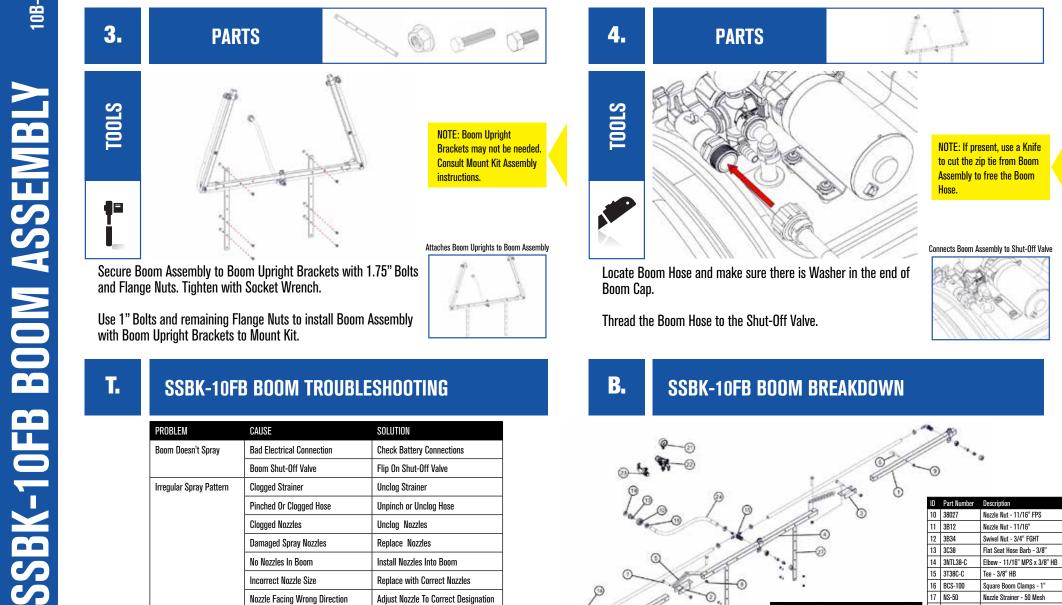

## SSBK-10FB BOOM TROUBLESHOOTING

**10B-AC** 

| PROBLEM                 | CAUSE                              | SOLUTION                             |
|-------------------------|------------------------------------|--------------------------------------|
| Boom Doesn't Spray      | Bad Electrical Connection          | Check Battery Connections            |
|                         | Boom Shut-Off Valve                | Flip On Shut-Off Valve               |
| Irregular Spray Pattern | Clogged Strainer                   | Unclog Strainer                      |
|                         | Pinched Or Clogged Hose            | Unpinch or Unclog Hose               |
|                         | Clogged Nozzles                    | Unclog Nozzles                       |
|                         | Damaged Spray Nozzles              | Replace Nozzles                      |
|                         | No Nozzles In Boom                 | Install Nozzles Into Boom            |
|                         | Incorrect Nozzle Size              | Replace with Correct Nozzles         |
|                         | Nozzle Facing Wrong Direction      | Adjust Nozzle To Correct Designation |
| Boom Leaks              | Loose Fasteners                    | Tighten Fasteners                    |
|                         | Loose Connection To Shut-Off Valve | Tighten Boom To Shut-Off Valve       |
|                         | Damaged Boom Hose                  | Replace Hose or Boom Kit             |
| Nozzles Drip After Use  | No Ball Check Strainers            | Install Ball Check Strainers         |