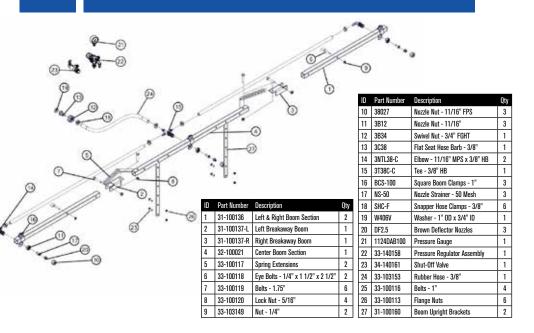

eplace Nozzles                      |
|                         | No Nozzles In Boom                 | Install Nozzles Into Boom            |
|                         | Incorrect Nozzle Size              | Replace with Correct Nozzles         |
|                         | Nozzle Facing Wrong Direction      | Adjust Nozzle To Correct Designation |
| Boom Leaks              | Loose Fasteners                    | Tighten Fasteners                    |
|                         | Loose Connection To Shut-Off Valve | Tighten Boom To Shut-Off Valve       |
|                         | Damaged Boom Hose                  | Replace Hose or Boom Kit             |
| Nozzles Drip After Use  | No Ball Check Strainers            | Install Ball Check Strainers         |

## **SSBK-10FB BOOM BREAKDOWN**